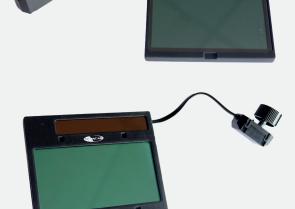

## **MASK FEATURES**

Weight of complete mask (ADF included): 470 g Materials:

- Headgear: HDPE
- Mask: Nylon + glass fiber
- Protection plates: PC

Replacement protection plates:

- Outer: 97x110 mm Ref: 4700
- Inner: 105x58 mm Ref: 4701MX