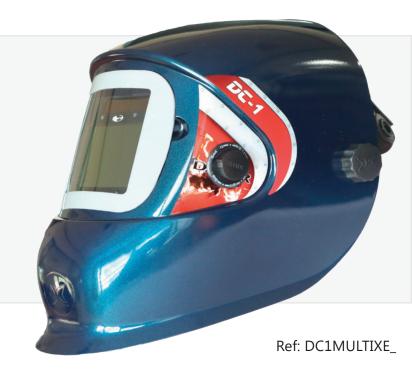

## **DC-1 MULTI-XE Data Sheet**

Available colours: Blue, bronze, red and

green.

The welding mask model DC-1 MULTI-XE is conform to the harmonized European Legislation 416/425 and is certified according to the EN175:1997 and EN379:2003+A1:2009 standards