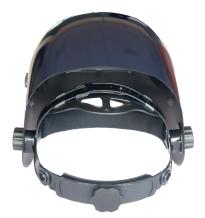

## **MASK FEATURES**

Weight of complete mask (ADF included): 470 g Materials:

- Headgear: HDPE
- Mask: Nylon + glass fiber
- Protection plates: PC

Replacement protection plates:

- Outer: 97x110 mm Ref: 4700
- Inner: 105x58 mm Ref: 4701MX