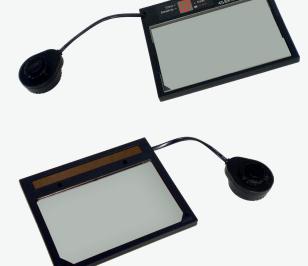

## **MASK FEATURES**

Weight of complete mask (ADF included): 445 g Materials:

- Headgear: HDPE
- Mask: Nylon + glass fiber
- Protection plates: PC

Replacement protection plates:

- Outer: 97x110 mm / Ref: 4700
- Inner: 100x64,5 mm / Ref: 4701SLG

## O DARKENNING FILTER: SL513G

| AUTO DARKENNING                    |    |
|------------------------------------|----|
| Clear shade:                       | C  |
| True color technologie (grey LCD): | Y  |
| Variable dark shade:               | C  |
| Grinding mode:                     | Y  |
| Viewing area:                      | 9  |
| Independent light sensors:         | 4  |
| Power supply:                      | S  |
| Clear to dark reaction time:       | 0  |
| Dark to clear delay time:          | II |
| Sensitivity regulation:            | C  |
| Optical quality CE EN 379:         | 1  |
| Warranty:                          | 2  |
|                                    |    |

DIN 3.5 Yes DIN 5-8 or 9-13 with digital inner regulation Yes, external button 98x62 mm 4 independant arc sensors Solar + CR2450 replaceable battery 0.1 ms Inner digital regulation from 0,1 to 0,9 sec Digital inner 1/1/1/2 2 years