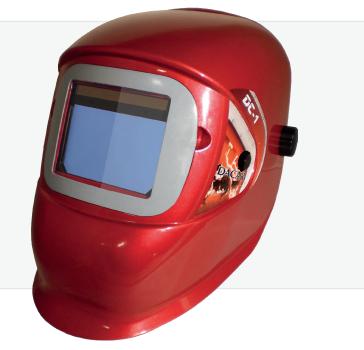

## **MASK FEATURES**

Weight of complete mask (ADF included): 445 g Materials:

- Headgear: HDPE
- Mask: Nylon + glass fiber
- Protection plates: PC

Replacement protection plates:

- Outer: 97x110 mm / Ref: 4700
- Inner: 100x64,5 mm / Ref: 4701SLG

Available colours: Blue, bronze, red and

green.

The welding mask model DC-1 SL513G is conform to the harmonized European Legislation 416/425 and is certified according to the EN175:1997 and EN379:2003+A1:2009 standards