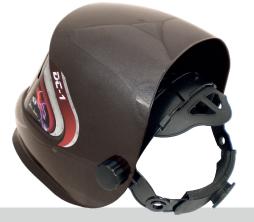

## **MASK FEATURES**

Weight of complete mask (ADF included): 445 g Materials:

- Headgear: HDPE
- Mask: Nylon + glass fiber
- Protection plates: PC

Replacement protection plates:

- Outer: 97x110 mm / Ref: 4700
- Inner: 100x64,5 mm / Ref: 4701SLG

Available colours: Blue, bronze, red and

green.

The welding mask model DC-1 SL513G is conform to the harmonized European Legislation 416/425 and is certified according to the EN175:1997 and EN379:2003+A1:2009 standards