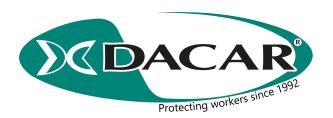

## **MASK FEATURES**

Weight of complete mask (ADF included): 510 g Materials:

• Headgear: HDPE

• Mask: PA66 + glass fiber

• Protection plates: PC

Replacement protection plates:

• Outer: 107x128 mm / Ref: 4720

• Inner: 63x100 mm / Ref: 4701MLX

Available colours: Blue, bronze, white, yellow,

green and red.

The welding mask model DC-2 MULTI-XLE PLUS is conform to the harmonized European Legislation 416/425 and is certified according to the EN175:1997, EN166:2001 and EN169:2002