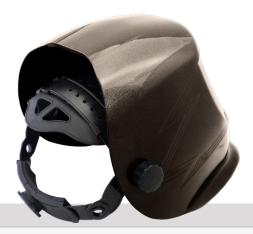

## Welding mask DC-2 MULTI-XLE PLUS

Ref: DC2MULTIXLEP\_

## **AUTO DARKENING FILTER: ADF858E PLUS**

Clear shade: DIN 3.5

True color technologie (grey LCD): Yes

Variable dark shade: 5-8 (gas welding or micro-plasma) or 9-13 (arc

welding) with outer regulation.

Grinding mode: Yes, exnternal switch

Viewing area: 100x60 mm

Independent light sensors: 4

Power supply: Solar + replaceable CR2450 battery

Clear to dark reaction time: 0.04 ms

Dark to clear delay time: From 0.1 to 1 s. with outer regulation

Sensitivity regulation: With external knob