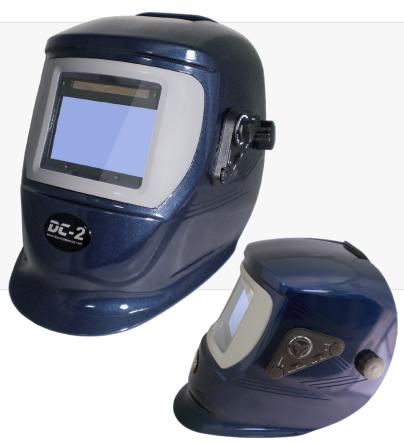

## **AUTO DARKENING FILTER: ADF858E PLUS**

Clear shade: DIN 3.5

True color technologie (grey LCD): Yes

Variable dark shade: 5-8 (gas welding or micro-plasma) or 9-13 (arc

welding) with outer regulation.

Grinding mode: Yes, exnternal switch

Viewing area: 100x60 mm

Independent light sensors: 4

Power supply: Solar + replaceable CR2450 battery

Clear to dark reaction time: 0.04 ms

Dark to clear delay time: From 0.1 to 1 s. with outer regulation

Sensitivity regulation: With external knob

Optical quality CE EN 379: 1/1/1/1
Warranty: 2 years