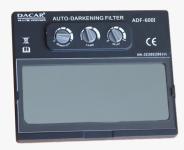

## **AUTO DARKENNING FILTER: ADF600I**

Clear shade:

True color technologie (grey LCD):

Variable dark shade:

Grinding mode:

Viewing area:

Independent light sensors:

Power supply:

Clear to dark reaction time:

Dark to clear delay time:

Sensitivity regulation:

Optical quality CE EN 379:

Warranty:

**DIN 3.5** 

Yes

Shade 9 to 13 with internal knob

No

100x41 mm

Solar + non replaceable

0.1 ms

Variable from 0,1 to 1 second with

internal knob

With internal knob

1/1/1/2

2 years