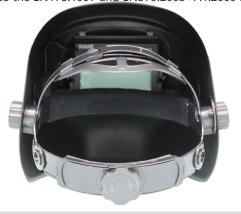

## **FEATURES**

Weight of complete mask (ADF included): 450 g Materials:

• Headgear: HDPE

• Mask: Nylon + glass fiber

• Protection plates: PC

Replacement protection plates:

• Outer: 97x110 mm / Ref: 4700

• Inner: 105x47 mm / Ref: 4701ELP