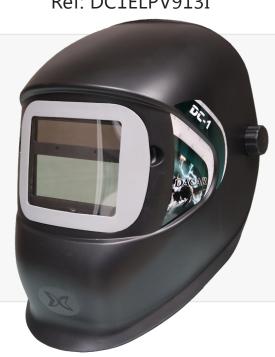

## Welding mask DC-1 EL PASO V913I

Ref: DC1ELPV913I

Available colours: Black

The welding mask model DC1 EL PASO V913E is conform to the harmonized European Legislation 416/425 and is certified according to the EN175:1997 and EN379:2003+A1:2009 standards

For all types of arc welding: electrode, MIG, MAG, TIG and grinding