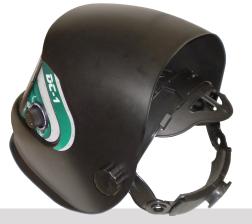

## **MASK FEATURES**

Weight of complete mask (ADF included): 480 g Materials:

- Headgear: HDPE
- Mask: Nylon + glass fiber
- Protection plates: PC

Replacement protection plates:

- Outer: 97x110 mm / Ref: 4700
- Inner: 102x42 mm / Ref: 4701N

Available colours: Black

The welding mask model DC-1 LC 500 is conform to the harmonized European Legislation 416/425 and is certified according to the EN175:1997 and EN379:2003+A1:2009 standards

For electrode, MIG, MAG, TIG and grinding.