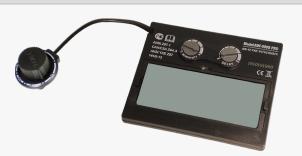

## AUTO DARKENING FILTER: ADF-500G PRO

| Clear shade:                       |
|------------------------------------|
| True color technologie (grey LCD): |
| Variable dark shade:               |
| Grinding mode:                     |
| Viewing area:                      |
| Independent light sensors:         |
| Power supply:                      |
| Clear to dark reaction time:       |
| Dark to clear delay time:          |
| Sensitivity regulation:            |
| Optical quality CE EN 379:         |
| Warranty:                          |
|                                    |

DIN 3.5 Yes From DIN 9 to 13 with internal knob Yes, outer regulation 96x39 mm 2 Solar + inner lithium battery, without need to replace 0.3 ms From 0.1 to 1 s. with inner regulation With internal knob 1/1/1/2 2 years