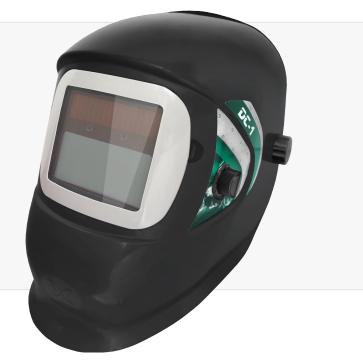

## **MASK FEATURES**

Weight of complete mask (ADF included): 480 g Materials:

- Headgear: HDPE
- Mask: Nylon + glass fiber
- Protection plates: PC

Replacement protection plates:

- Outer: 97x110 mm / Ref: 4700
- Inner: 102x42 mm / Ref: 4701N

Available colours: Black

The welding mask model DC-1 LC 500 is conform to the harmonized European Legislation 416/425 and is certified according to the EN175:1997 and EN379:2003+A1:2009 standards

For electrode, MIG, MAG, TIG and grinding.