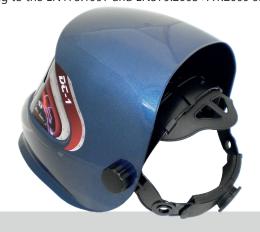

## **MASK FEATURES**

Weight of complete mask (ADF included): 470 g Materials:

• Headgear: HDPE

• Mask: Nylon + glass fiber

• Protection plates: PC

Replacement protection plates:

• Outer: 97x110 mm / Ref: 4700

• Inner: 105x58 mm / Ref: 4701MX

Available colours: Blue, bronze, red and

green.

The welding mask model DC-1 MULTI-XI is conform to the harmonized European Legislation 416/425 and is certified according to the EN175:1997 and EN379:2003+A1:2009 standards