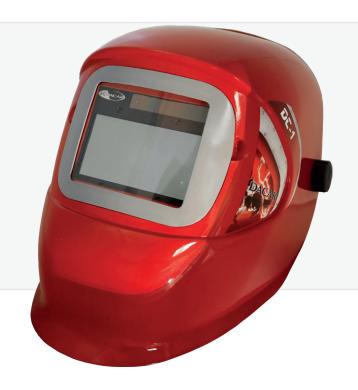

## **MASK FEATURES**

Weight of complete mask (ADF included): 470 g Materials:

• Headgear: HDPE

• Mask: Nylon + glass fiber

• Protection plates: PC

Replacement protection plates:

• Outer: 97x110 mm / Ref: 4700

• Inner: 105x58 mm / Ref: 4701MX

Available colours: Blue, bronze, red and

green.

The welding mask model DC-1 MULTI-XI is conform to the harmonized European Legislation 416/425 and is certified according to the EN175:1997 and EN379:2003+A1:2009 standards

## **AUTO DARKENNING FILTER: ADF718iPRO**

. . . .

Clear shade: DIN 3.5

True color technologie (grey LCD): Yes

Variable dark shade: From 5 to 8 and 9 to 13 with internal

kno

Viewing area: 100x53 mm

Independent light sensors: 4